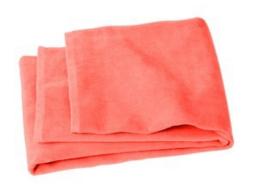

## Port Authority <sup>®</sup> Value Beach Towel PT44

Hit the beach or the pool with this lighter weight, value-priced towel that doesn't skimp on lofty pure cotton softness.

- 100% USA cotton terry velour
- Fully hemmed
- Dimensions: 30"w x 60"l; 11lbs./doz.